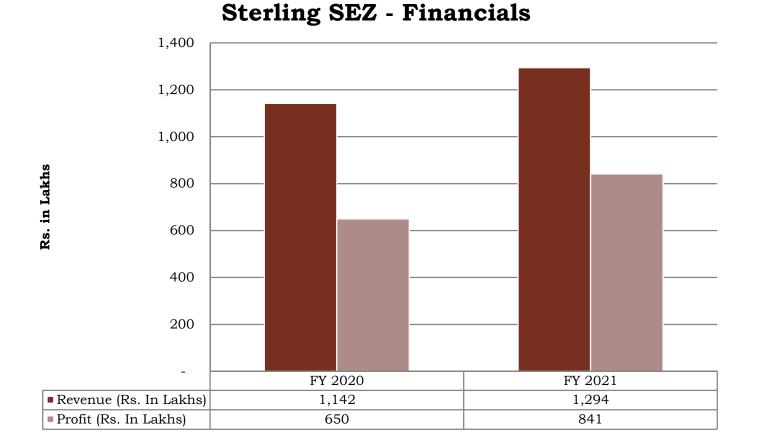

objectives. SEZs have touched new heights in terms of performance in Exports, Investment and Employment viz. Exports of Rs. 22,840 Crore in 2005-06 has increased 7,59,524 Crore in 2020-21; to Rs. Investment of Rs. 4,035.51 Crore in 2005-06 has increased to Rs. 6,17,499 Crore (cumulative basis) bv 2020-21 and Employment provided to 1,34,704 persons in 2005-06 has increased to 23,58,136 persons (cumulative basis) in 2020-21. The fiscal concessions and duty benefits allowed to SEZs are inbuilt into the SEZ Act, 2005 and are consistent with the guidelines for setting up SEZs

Source: This information was given by the Union Minister of Commerce and Industry, in a written reply in the Rajya Sabha on 23<sup>rd</sup> July 2021.

## Business Overview – Sterling SEZ

### **Financial Performance**



# Sterling SEZ – Locational Advantage

### Located in Bharuch District, Gujarat



#### **Existing Units:**

| Sr. | Name of Units                              | Plot # & Total<br>Area Allotted       | Product                        | Project<br>Status |
|-----|--------------------------------------------|---------------------------------------|--------------------------------|-------------------|
| 1   | Sterling Biotech<br>Limited                | SPL 14&15<br>107.71 Acres             | Gelatin                        | Operational       |
| 2   | PI Industries Limited                      | SPM 28, 29/1<br>& 29/2<br>54.31 Acres | Specialty<br>Agro<br>Chemicals | Operational       |
| 3   | Megafine Specialty<br>Chemicals Pvt. Ltd., | SPM 13-1<br>1.5 Acre                  | Chemicals<br