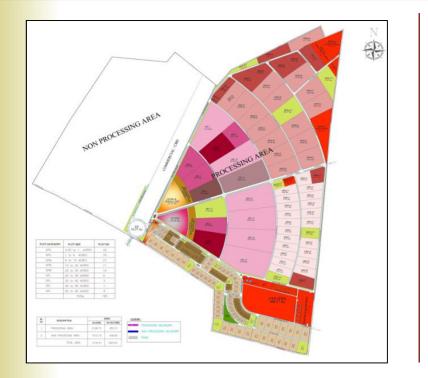

### Master plan

#### Available Saleable Area: (In Acers)

#### Master Plan Highlights:

- Well planned Processing Zone: Appx. 2100 Acres
  (appx. 67% of total area) is designed predominantly for
  Industrial Development with well demarcated road
  network, utility corridors, open and green spaces,
  common and social amenities, common infrastructure
  services.
- Non Processing Zone: appx. 1000 Acres (appx. 33% of total area) designed and planned for social and Economical activities in support with to the industrial development with ample provision for road network, green and open spaces, common amenities

| Title                  | Total Area | Utilised Area | Vacant Area |                                                             |
|------------------------|------------|---------------|-------------|-------------------------------------------------------------|
| <b>Processing Zone</b> | 2108.82    | 714.91        | 1393.91     |                                                             |
| Non Processing Zone*   | 1012.19    | 303.66        | 708.53      | * Non Dracooping Zong own he converted                      |
|                        |            | TOTAL         | 2102.44     | * Non Processing Zone – can be converted<br>Processing Zone |