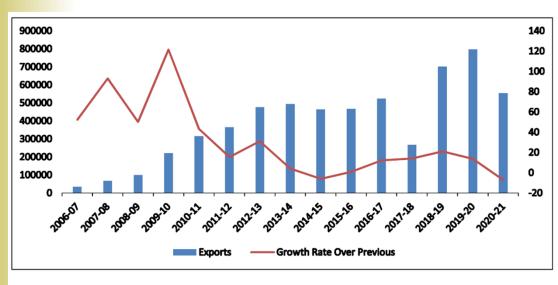

### Market Scenario and Growth Prospects

Fig. 1. Shows the performance and growth of exports of SEZs in India Sources: www.sezindia.nic.in

To sum up, SEZs plays a significant role in the economic development in India. It attracts the domestic as well as foreign investments that increase the exports of the country. It helps in the poverty reduction by generating the employment opportunities for the Indian population and raises the living standard of the peoples. After the setting up of the SEZs to till now, there has been a large increment in the employment opportunities in India.

#### About SEZs in India:

SEZs set up under SEZ law have largely met their objectives. SEZs have touched new heights in terms of performance in Exports, Investment and Employment viz. Exports of Rs. 22,840 Crore in 2005-06 has increased 7,59,524 Crore in 2020-21; to Rs. Investment of Rs. 4,035.51 Crore in 2005-06 has increased to Rs. 6,17,499 Crore (cumulative basis) bv 2020-21 and Employment provided to 1,34,704 persons in 2005-06 has increased to 23,58,136 persons (cumulative basis) in 2020-21. The fiscal concessions and duty benefits allowed to SEZs are inbuilt into the SEZ Act, 2005 and are consistent with the guidelines for setting up SEZs