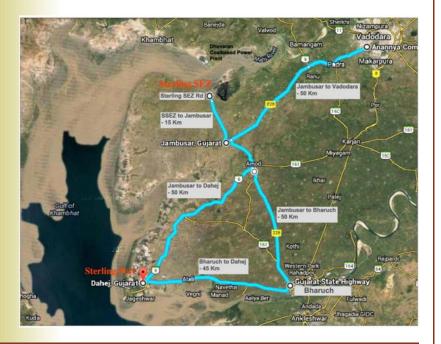

# Sterling SEZ – Locational Advantage

### Located in Bharuch District, Gujarat

#### **Sterling SEZ Location:**

•

- Strategically located equidistant from welldeveloped cities of Vadodara and Bharuch.
- Nearest railway station Samni at 35 kms, ICD facility availably at Vadodara and Ankleshwar.
- Dahej Seaport ~65 kms from SEZ, Vadodara airport - ~ 65 kms from SEZ, Ahmedabad International airport - ~170 Kms.
- The alignment of the proposed Mumbai Ahmedabad highway is in close proximity to the SEZ rendering better entry and exit points.
- Adjacent to Dahej seaport for which will enable efficient cargo moment
- Proximity to Delhi-Mumbai Industrial Corridor providing access to north- west hinterland of India