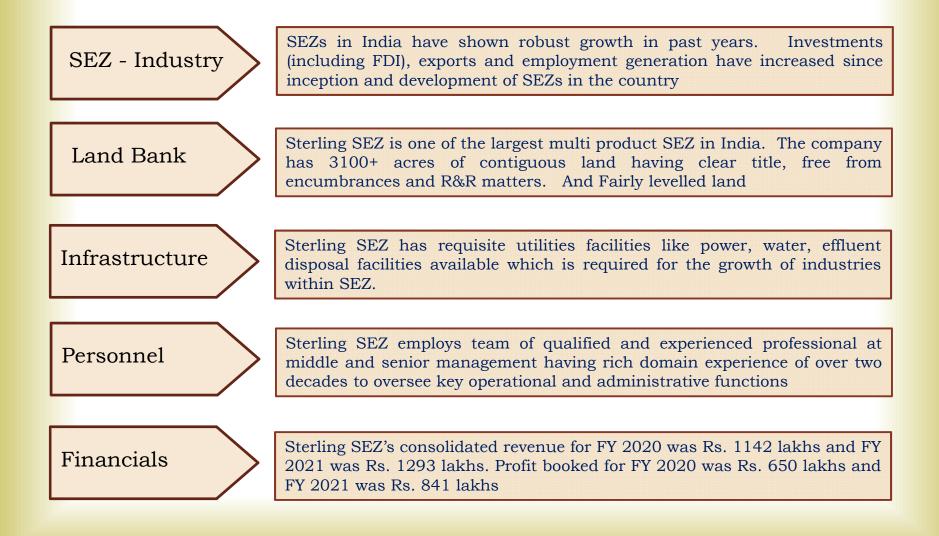

### About the Company

#### **About Sterling SEZ:**

Sterling SEZ has developed one of the largest Multi-Product SEZ in India spread over 3,120 acres land near Jambusar in Bharuch district of Gujarat. Sterling SEZ is an Operational SEZ with all approvals in place. Sterling SEZ has Clear land , free from encumbrances / R&R issues is poised to offer competitive and cost effective solutions to the client

# Total land of 3120 Acres in Possession

Infrastructure:

•

- Processing area Boundary wall Completed and Processing Area Internal Road Network along with road side drains other utility infrastructure in place.
- Internal water and power distribution and Effluent disposal network completed
- Security block and Customs / Admin office completed
- Four lane Approach road from State Highway to SEZ
- 66 kV, 20 MVA Main Receiving Substation
- Raw water availability through SSNNL canal
- Treated effluent disposal facility available
  through VECL

#### About SEZs in India:

SEZs set up under SEZ law have largely met their objectives. SEZs have touched new heights in terms of performance in Exports, Investment and Employment viz. Exports of Rs. 22,840 Crore in 2005-06 has increased 7,59,524 Crore in 2020-21; to Rs. Investment of Rs. 4,035.51 Crore in 2005-06 has increased to Rs. 6,17,499 Crore (cumulative basis) bv 2020-21 and Employment provided to 1,34,704 persons in 2005-06 has increased to 23,58,136 persons (cumulative basis) in 2020-21. The fiscal concessions and duty benefits allowed to SEZs are inbuilt into the SEZ Act, 2005 and are consistent with the guidelines for setting up SEZs

### **Financial Performance**